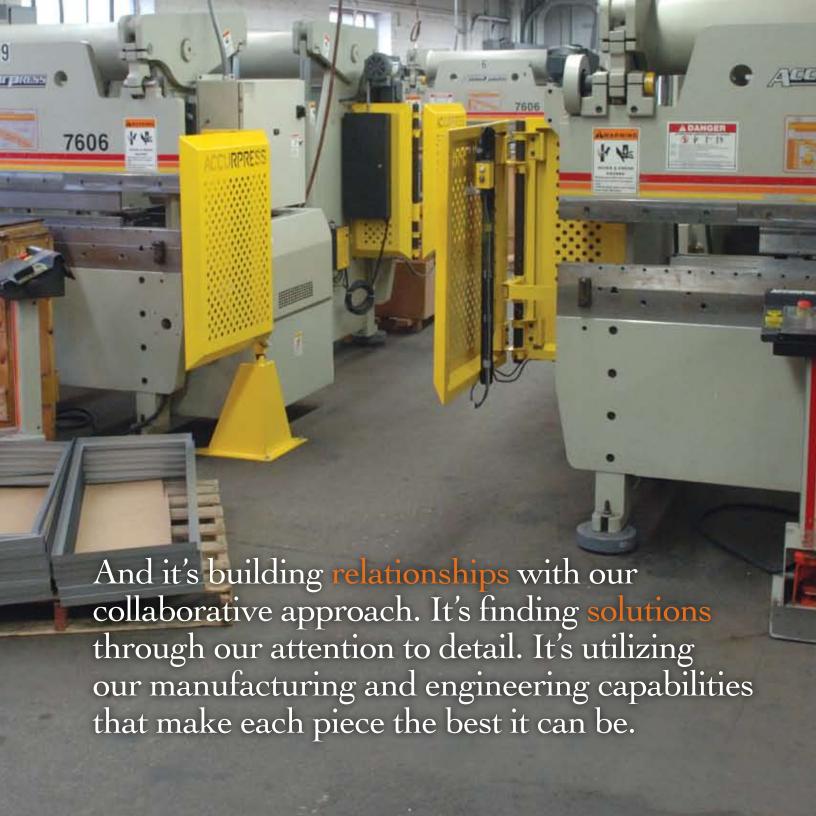

## Getting Things Done.

Whether your job is large or small, Accurate Metal Fabricating has the capacity and expertise to get the work done. Our extensive array of fabrication equipment includes a state-of-the-art laser, turret presses, press brakes and punch presses. Combine this with our welding, riveting and perforating expertise for a metal fabricating solution that meets almost any need.

Accurate Metal Fabricating is a wholly-owned subsidiary of Accurate Perforating. Our combined range of capabilities provides our customers with an unparalleled, end-to-end metal fabrication solution.

3500 WATT MITSUBISHI LASER

MIG, TIG AND SPOT WELDING

AMADA VIPROS KING CNC TURRET PRESS