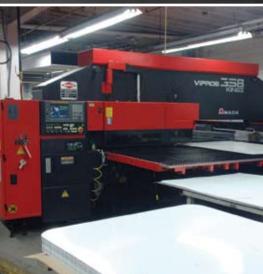

lind)
- Fabricating Precoated Materials

   (available in a wide variety of colors and wood grain finishes that can be screen-printed or four color offset lithographed)
- Press Brake Forming

## Getting Things Done.

Whether your job is large or small, Accurate Metal Fabricating has the capacity and expertise to get the work done. Our extensive array of fabrication equipment includes a state-of-the-art laser, turret presses, press brakes and punch presses. Combine this with our welding, riveting and perforating expertise for a metal fabricating solution that meets almost any need.







Accurate Metal Fabricating is a wholly-owned subsidiary of Accurate Perforating. Our combined range of capabilities provides our customers with an unparalleled, end-to-end metal fabrication solution.







3500 WATT MITSUBISHI LASER

MIG, TIG AND SPOT WELDING

AMADA VIPROS KING CNC TURRET PRESS