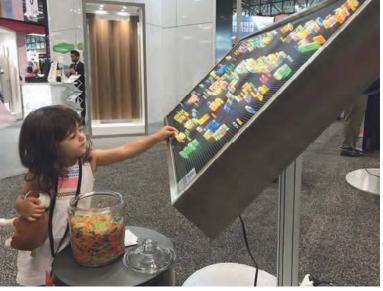

### **Perforated Graphic Imaging**

A similar type of discipline used to insert logos, pics, and graphics into metal was employed to create the lite brite template.

# **Perforated Metal**

The front sheets used to hold the Lite Brite template and the colored pegs.

#### **LED Backlighting**

To illuminate the pegs once they breach the black template paper.