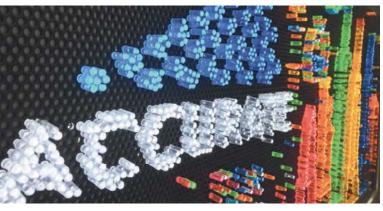

# **Perforated Graphic Imaging**

Perforated graphic imaging can be employed to represent a company's logo, show team spirit, brand an area, or simply decorate a space. Perforated graphic imaging is formed by varying hole sizes, hole shapes and distances between holes to create a logo, graphic, or image. You can choose from a range of different metals and finishes to enhance the style you desire. Additionally, the graphic panels can be painted, powder coated, or anodized for the perfect appearance.

### **Perforated Graphic Imaging**

A similar type of discipline used to insert logos, pics, and graphics into metal was employed to create the lite brite template.