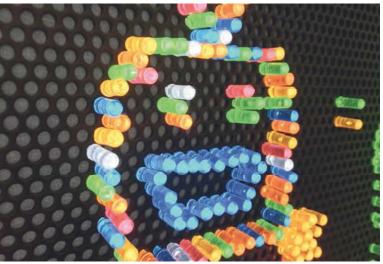

### **Perforated Graphic Imaging**

A similar type of discipline used to insert logos, pics, and graphics into metal was employed to create the lite brite template.

# **Perforated Metal**

The front sheets used to hold the Lite Brite template and the colored pegs.