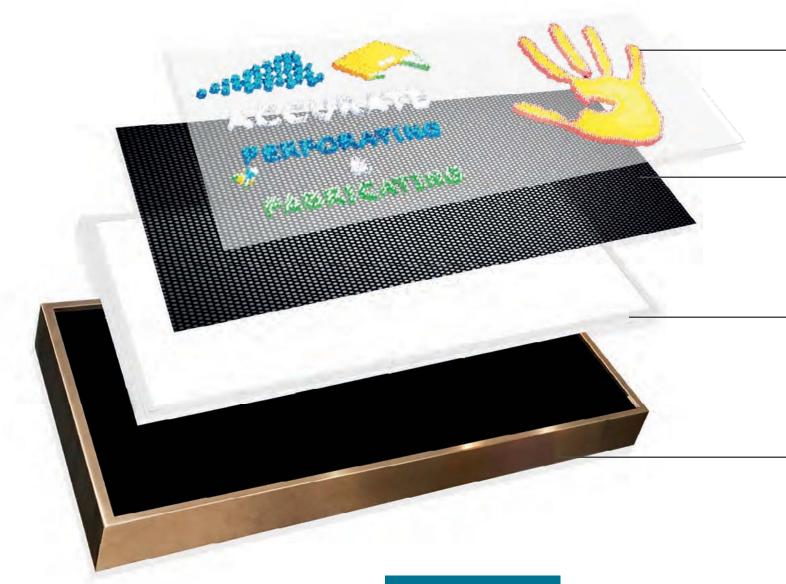

# The Four Accurate Perforating Capabilities Shown in **THE GIANT LITE BRITE**

# Combines 4 different capabilities that we do all t

### **Perforated Graphic Imaging**

A similar type of discipline used to insert logos, pics, and graphics into metal was employed to create the lite brite template.

# **Perforated Metal**

The front sheets used to hold the Lite Brite template and the colored pegs.

#### **LED Backlighting**

To illuminate the pegs once they breach the black template paper.

#### **Sheet Metal Fabrication**

The metal enclosure used to hold the electronic components.