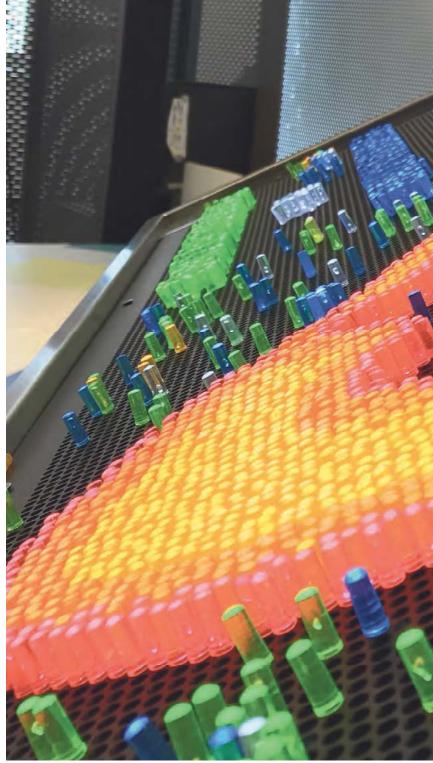

# The Four Accurate Perforating Capabilities Shown in **THE GIANT LITE BRITE**

# Combines 4 different capabilities that we do all t

### **Perforated Graphic Imaging**

A similar type of discipline used to insert logos, pics, and graphics into metal was employed to create the lite brite template.

# **Perforated Metal**

The front sheets used to hold the Lite Brite template and the colored pegs.

#### **LED Backlighting**

To illuminate the pegs once they breach the black template paper.

#### **Sheet Metal Fabrication**

The metal enclosure used to hold the electronic components.